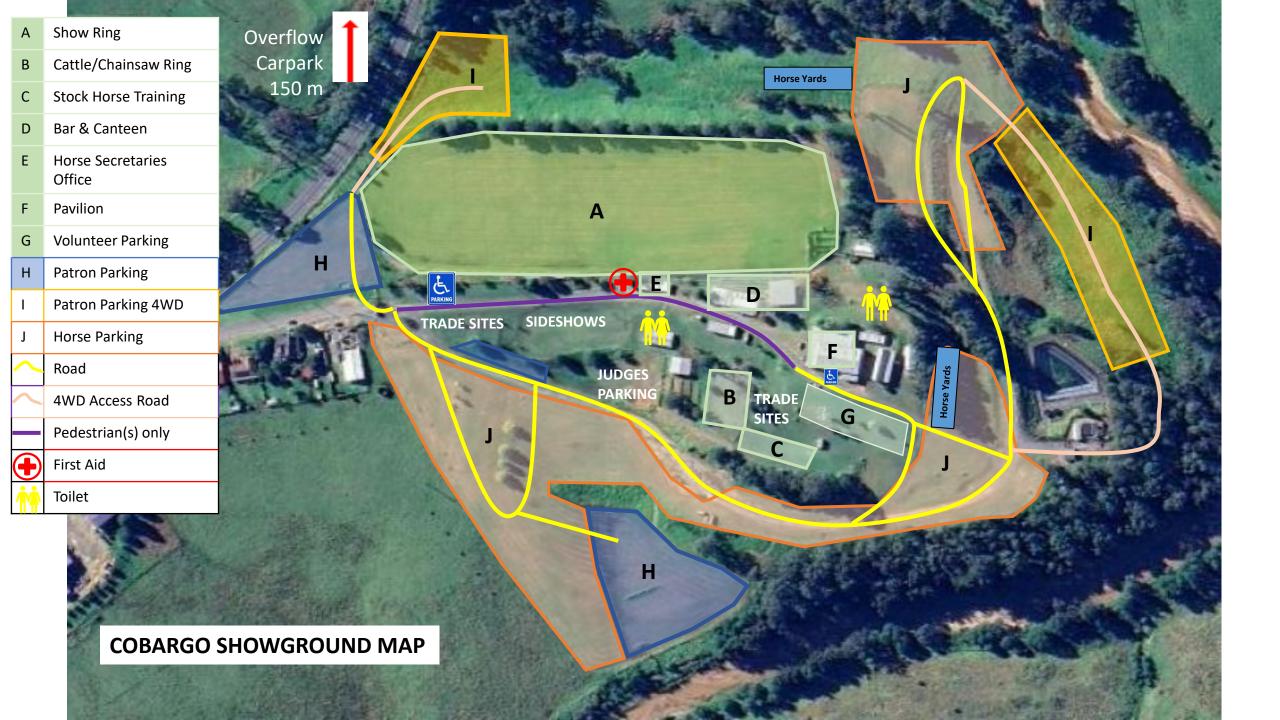

| А         | Show Ring                         |                                                                                                                                                                                                                                                                                                                                                                                                                                                                                                                                                                                                                                                                                                                                                                                                                                                                                                                                                                                                                                                                                                                                                                                                                                                                                                                                                                                                                                                                                                                                                                                                                                                                                                                                                                                                                                                                                                                                                                                                                                                                                                                               |
|-----------|-----------------------------------|-------------------------------------------------------------------------------------------------------------------------------------------------------------------------------------------------------------------------------------------------------------------------------------------------------------------------------------------------------------------------------------------------------------------------------------------------------------------------------------------------------------------------------------------------------------------------------------------------------------------------------------------------------------------------------------------------------------------------------------------------------------------------------------------------------------------------------------------------------------------------------------------------------------------------------------------------------------------------------------------------------------------------------------------------------------------------------------------------------------------------------------------------------------------------------------------------------------------------------------------------------------------------------------------------------------------------------------------------------------------------------------------------------------------------------------------------------------------------------------------------------------------------------------------------------------------------------------------------------------------------------------------------------------------------------------------------------------------------------------------------------------------------------------------------------------------------------------------------------------------------------------------------------------------------------------------------------------------------------------------------------------------------------------------------------------------------------------------------------------------------------|
| В         | Patron Parking – No<br>horses     | 84 J                                                                                                                                                                                                                                                                                                                                                                                                                                                                                                                                                                                                                                                                                                                                                                                                                                                                                                                                                                                                                                                                                                                                                                                                                                                                                                                                                                                                                                                                                                                                                                                                                                                                                                                                                                                                                                                                                                                                                                                                                                                                                                                          |
| С         | Patron Parking 4WD –<br>No horses | 28/12/0                                                                                                                                                                                                                                                                                                                                                                                                                                                                                                                                                                                                                                                                                                                                                                                                                                                                                                                                                                                                                                                                                                                                                                                                                                                                                                                                                                                                                                                                                                                                                                                                                                                                                                                                                                                                                                                                                                                                                                                                                                                                                                                       |
| D         | Horse Parking                     |                                                                                                                                                                                                                                                                                                                                                                                                                                                                                                                                                                                                                                                                                                                                                                                                                                                                                                                                                                                                                                                                                                                                                                                                                                                                                                                                                                                                                                                                                                                                                                                                                                                                                                                                                                                                                                                                                                                                                                                                                                                                                                                               |
|           | Road                              | 11 · · · ·                                                                                                                                                                                                                                                                                                                                                                                                                                                                                                                                                                                                                                                                                                                                                                                                                                                                                                                                                                                                                                                                                                                                                                                                                                                                                                                                                                                                                                                                                                                                                                                                                                                                                                                                                                                                                                                                                                                                                                                                                                                                                                                    |
| $\sim$    | 4WD Access Road                   |                                                                                                                                                                                                                                                                                                                                                                                                                                                                                                                                                                                                                                                                                                                                                                                                                                                                                                                                                                                                                                                                                                                                                                                                                                                                                                                                                                                                                                                                                                                                                                                                                                                                                                                                                                                                                                                                                                                                                                                                                                                                                                                               |
|           | Pedestrian(s) only                | В                                                                                                                                                                                                                                                                                                                                                                                                                                                                                                                                                                                                                                                                                                                                                                                                                                                                                                                                                                                                                                                                                                                                                                                                                                                                                                                                                                                                                                                                                                                                                                                                                                                                                                                                                                                                                                                                                                                                                                                                                                                                                                                             |
| $\bullet$ | First Aid                         | E Contractioner |
| M         | Toilet                            | Entry                                                                                                                                                                                                                                                                                                                                                                                                                                                                                                                                                                                                                                                                                                                                                                                                                                                                                                                                                                                                                                                                                                                                                                                                                                                                                                                                                                                                                                                                                                                                                                                                                                                                                                                                                                                                                                                                                                                                                                                                                                                                                                                         |

- No horse parking in the 'triangle paddock' located on the left-hand side of the front gate.
- Please park 90 degrees to the road where possible.
- Please limit your yard size to 3mx3m.
- The Committee reserves the right to ask campers to reduce the size of their horse yards and/or move their vehicles.

Horses are not to be tied up on the road-side of your vehicle.

D

COBARGO SHOWGROUND MAP HORSE PARKING

Α

**Horse Yards** 

Horse Yards

Horse Yards

R

D

Please park 90 degrees to the road.