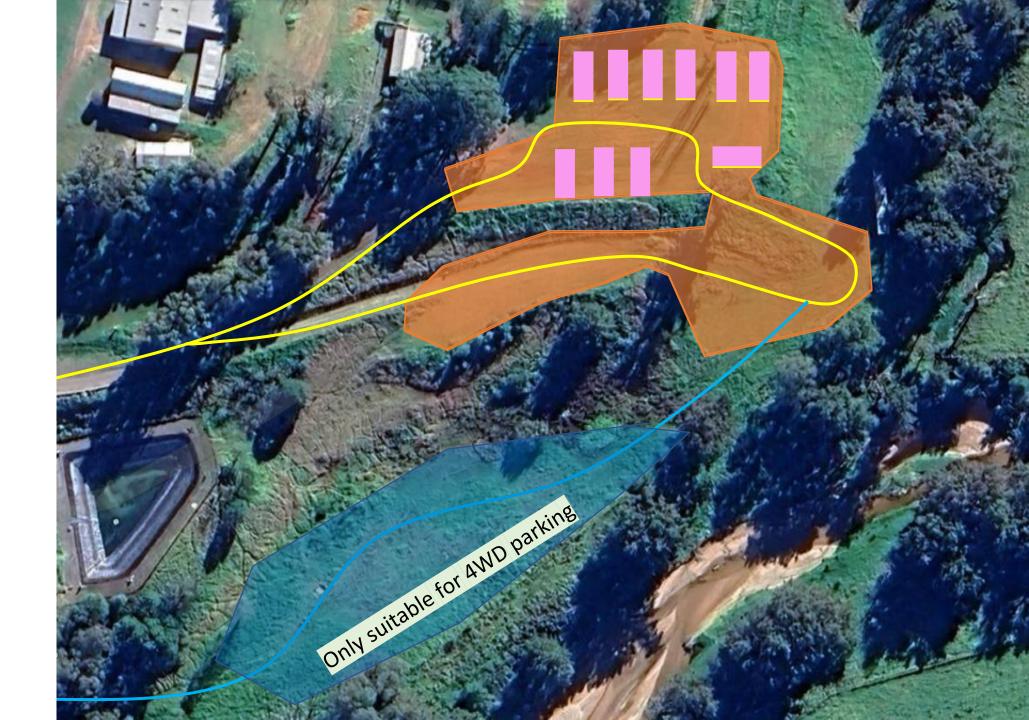

Horses are not to be tied up on the road-side of your vehicle.

D

COBARGO SHOWGROUND MAP HORSE PARKING

Α

**Horse Yards** 

Horse Yards

Horse Yards

R