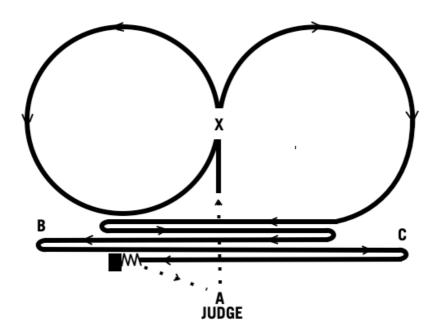

## **WORKING – WP9**

| Event | Class |
|-------|-------|
|       |       |
| Horse | Rider |

|    |                                                 | Possible<br>Points | Judge's<br>Marks |
|----|-------------------------------------------------|--------------------|------------------|
| 1  | Type, Presentation & Overall impression         | 10                 |                  |
| 2  | Walk a short distance, gallop circle left       | 10                 |                  |
| 3  | Flying change at X                              | 10                 |                  |
| 4  | Gallop right past centre                        | 10                 |                  |
| 5  | Haunch turn left                                | 10                 |                  |
| 6  | Gallop past centre, haunch turn right           | 10                 |                  |
| 7  | Gallop to B, haunch turn left                   | 10                 |                  |
| 8  | Gallop to C, haunch turn right                  | 10                 |                  |
| 9  | Gallop past centre, stop and rein back 3 metres | 10                 |                  |
| 10 | Walk to Judge cracking whip                     | 10                 |                  |
|    | Total                                           | 100                |                  |